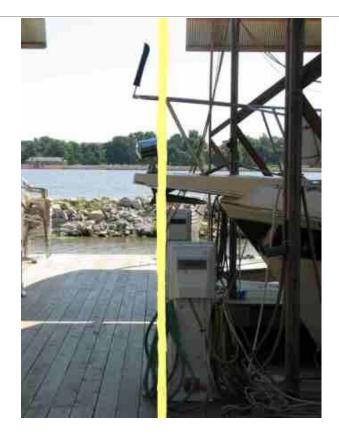

This picture represents the manor in which the vessel over hang is measured for a Bow & Stanchion Over Hang.

This picture represents the manor in which the vessel over hang is measured for a Bow & Stanchion Over Hang