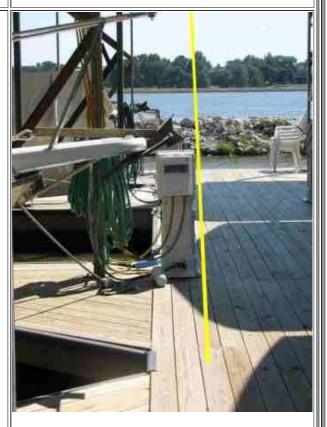

This picture represents the manor in which the vessel over hang is measured for a Attachments Over Hang.

This picture represents the manor in which the vessel over hang is measured for a Swim Platform Over Hang.