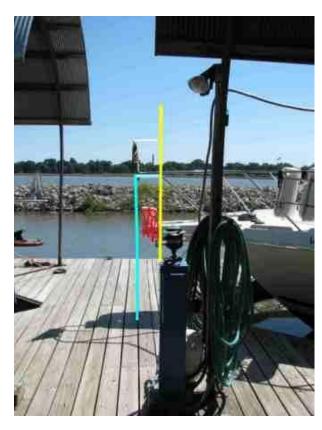

## Pictures used for defining the above requirements

This picture represents the manor in which the vessel over hang is measured for a Stern In Bow Over Hang.

This picture represents the manor in which the vessel over hang is measured for a Stern In Bow Over Hang.