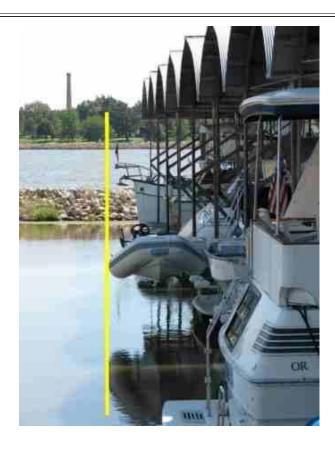

This picture represents the manor in which the vessel over hang is measured for a Bow & Stanchion Over Hang.

This picture represents the manor in which the vessel over hang is measured for a Bow & Stanchion Over Hang

\*\* In Compliance \*\*

This picture represents the manor in which the vessel over hang is measured for a Bow & Stanchion Over Hang

\*\* NOT In Compliance \*\*

This picture represents the manor in which the vessel over hang is measured for a Bow Pulpits Over Hang