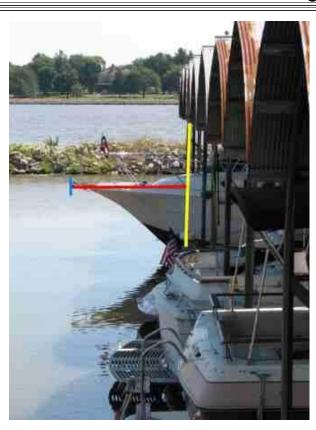

## Pictures used for defining the above requirements

This picture represents the manor in which the vessel over hang is measured for a Stern In Bow Over Hang.

This picture represents the manor in which the vessel over hang is measured for a Stern In Bow Over Hang.